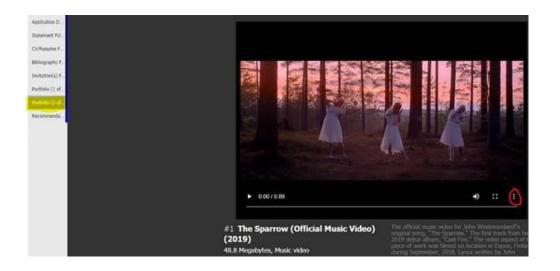

To view and download their materials, click the "Read Application" button. This will open the application in a new tab or window in your browser. Click on "Portfolio" to view their materials: the first should display the list of materials the candidate uploaded; the second displays the materials. For each item you wish to download, click on the 3 vertical dots circled in red in the image below to reveal a menu, and download the item.