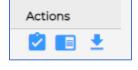

Action buttons (left to right):

- To enter your rating, click on the check box icon.
- To view the application in the reader form, click the middle icon.
- To download the application, click the down arrow.